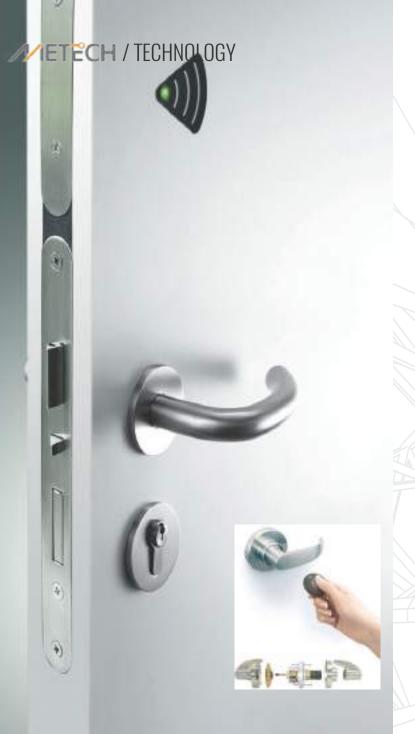

# DIGITAL WIRELESS LOCKING SYSTEM

A solution with radio-controlled, digital locking system is being offered. An active transponder procedure is used as the identification medium.