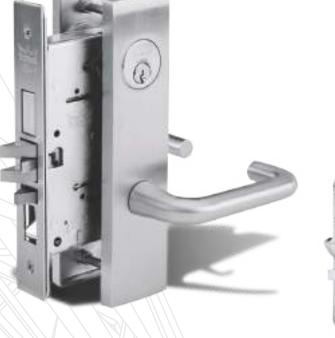

# DOOR LOCK

ME Holding are experts in choosing the right brand of locks which offer the very highest standard of quality, safety and functional reliability. Our locks meet demanding technical specifications, confirming the technical requirements of EN and ANSI standards.

MORTISE LOCK

ELECTRIFIED LOCKSETS

ELECTRONIC CYLINDER

EURO PROFILE

ME Holding's ANSI and EN standard door closers are not only for closing doors but also to protect the door and adjacent walls with functions like Cam-Action and closing speed variability, to meet diverse convenience and safety requirements.