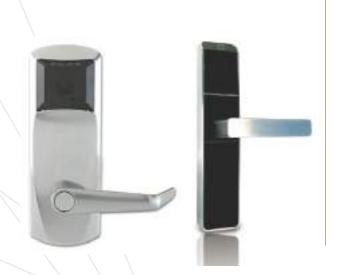

# RT AND CONFIDANT RFID ELECTRONIC LOCKS

- Full body with RFID technology
- Ideal for both new construction and retrofit projects
- Mobile access ready or enabled
- Online ready or enabled
- Enhanced Design, More Versatility
- MKO Mechanical Key Override

# SAFLOK QUANTUM RFID ELECTRONIC DOOR LOCK WITH:

- Two-piece modular design with RFID technology
- New construction and retrofit projects
- Mobile access ready or enabled
- High security and tamperproof design
- Staff monitoring Keycard audits (RFID and smartcard)
- Tracking mortise for door ajar reporting
- Emergency access: emergency key and electronic override