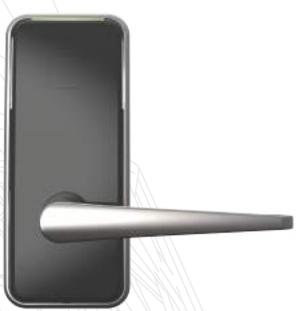

# RT AND CONFIDANT RFID ELECTRONIC LOCKS

- Full body with RFID technology
- Ideal for both new construction and retrofit projects
- Mobile access ready or enabled
- Online ready or enabled
- Enhanced Design, More Versatility
- MKO Mechanical Key Override

# SAFLOK QUANTUM RFID ELECTRONIC DOOR LOCK WITH:

- Two-piece modular design with RFID technology
- New construction and retrofit projects
- Mobile access ready or enabled
- High security and tamperproof design
- Staff monitoring Keycard audits (RFID and smartcard)
- Tracking mortise for door ajar reporting
- Emergency access: emergency key and electronic override