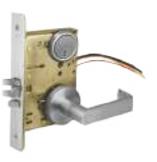

MORTISE LOCK

ELECTRIFIED LOCKSETS

ELECTRONIC CYLINDER

EURO PROFILE

ME Holding's ANSI and EN standard door closers are not only for closing doors but also to protect the door and adjacent walls with functions like Cam-Action and closing speed variability, to meet diverse convenience and safety requirements.