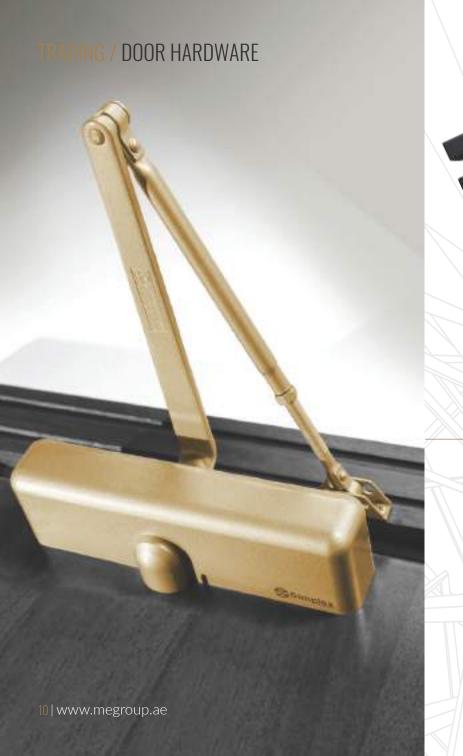

MORTISE LOCK

ELECTRIFIED LOCKSETS

ELECTRONIC CYLINDER

EURO PROFILE

ME Holding's ANSI and EN standard door closers are not only for closing doors but also to protect the door and adjacent walls with functions like Cam-Action and closing speed variability, to meet diverse convenience and safety requirements.

DOOR CLOSER