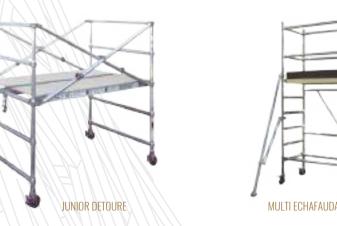

JOIDY OVERHEAD SINK VALVE, WALL CONNECTION

QUADRUS SLIM SINGLE LEVER WASH BASIN MIXER

ENFASY BUILT-IN SINGLE LEVER SHOWER MIXER

QUADRUS BUILT-IN BATHTUB MIXER

The following scaffold features signify standard and quality offered by ME Holding.

- Flexibility of choice (Ability to reach different points at various heights).
- Adaptation to every configuration on site (Stabilization & interconnecting systems between parts to make it possible to deal with any situation: flat ground, stairs, near a wall or at the center of the room).

MULTI ECHAFAUDAGE