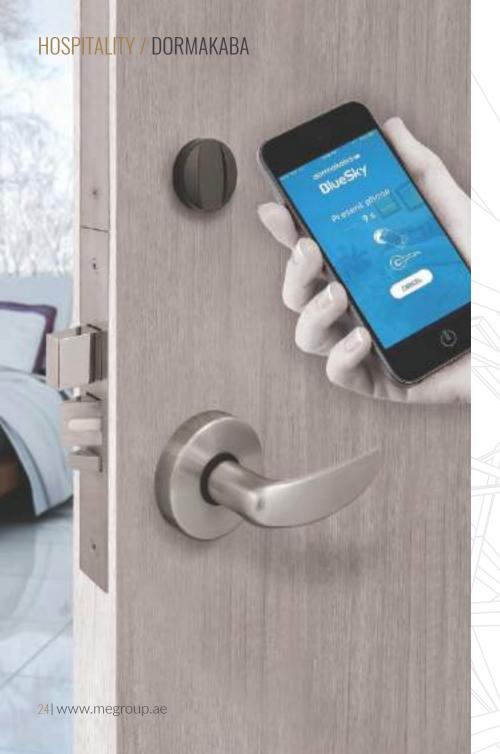

# MOBILE ACCESS SOLUTIONS

Convenient, reliable and secure for both the hotel property and guests, dormakaba's Mobile Access Solutions are a secure, endto end mobile credential application utilizing Bluetooth Low Energy (BLE), the preferred communication technology for dormakaba mobile enabled REID hotel locks