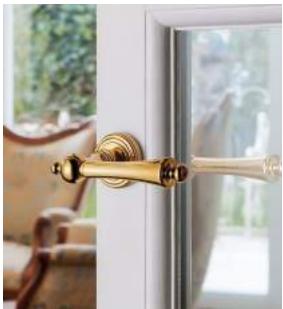

Bathroom Accessories

We offer a wide range of modern hardware to enhance your furniture. Every piece is made by a highly skilled craftsman, every piece is unique.

Authentic country style door handles possess an innate warmth and richness that come with only the finest organic materials. They create a very warm, welcoming presence in any space.

A rustic touch is added to any aesthetic when country-inspired door handles and knobs are used, while adding a sense of organic warmth to the living space.

Internal Door Handles & Knobs

Each piece of our door accessory collection is handcrafted with elegant, hand-applied characteristics that give it an authentic feel.

We offer high-quality and long-lasting accents for the kitchen and bath.

Our artisan-grade bronze hardware and accessories are made to last.

#### Bathroom Accessories

Bringing a romantic and rustic atmosphere to your home with furniture hardware that gives a weathered look. Decorate your home with a country feel.