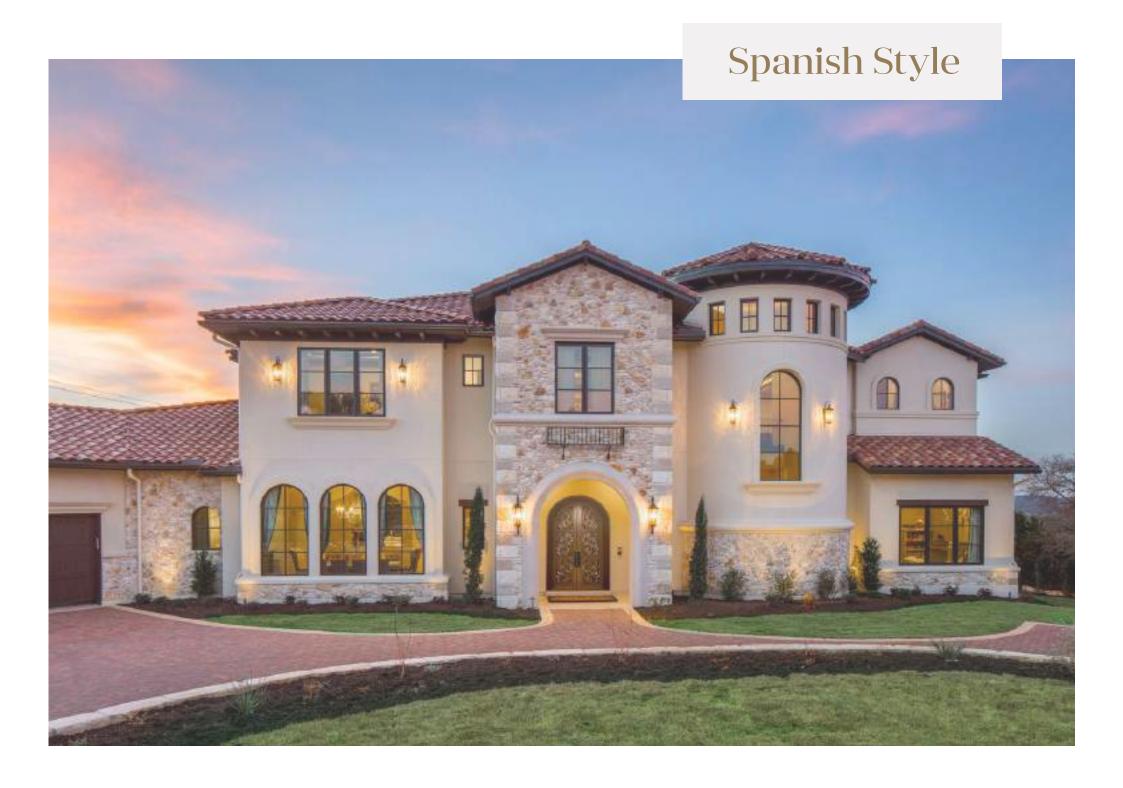

#### Furniture Handles & Knobs

Our Spanish-influneced door handles often pay homage to history, while maintaining vintage elements in the interiors.

# These indoor handles and knobs in the living space is the perfect way to embrace the Mediterranean air

#### Internal Door Handles & Knobs

With Spanish-inspired door accessories, you can create a classy and sophisticated theme for your door that is also relaxed and welcoming.

#### Door Accessories

Whether you're planning for your Spanish bathroom or decorating your own, these gorgeous accessories will give you plenty of inspiration.

#### Bathroom Accessories

The perfect handles for your next Spanish style interior project.

Beautifully detailed and designed with durability in mind.

With the timeless appeal of classic luxury handles, your home can take its design cues from classic, vintage interiors or period properties.