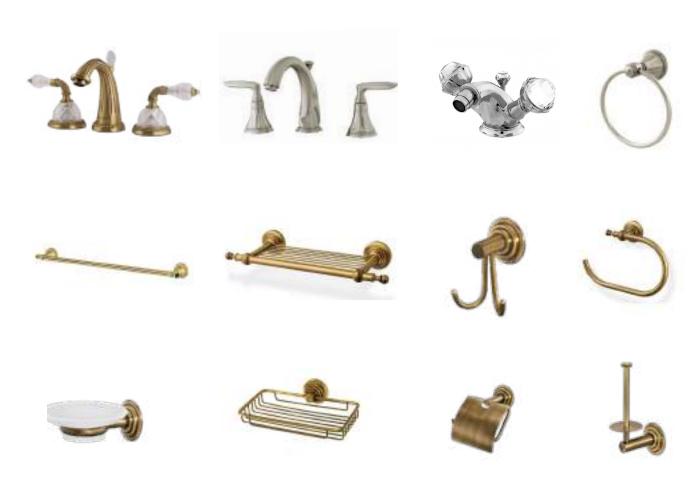

Bathroom Accessories

We offer a wide range of modern hardware to enhance your furniture. Every piece is made by a highly skilled craftsman, every piece is unique.

Authentic country style door handles possess an innate warmth and richness that come with only the finest organic materials. They create a very warm, welcoming presence in any space.

We offer high-quality and long-lasting accents for the kitchen and bath.

Our artisan-grade bronze hardware and accessories are made to last.

#### Bathroom Accessories

Bringing a romantic and rustic atmosphere to your home with furniture hardware that gives a weathered look. Decorate your home with a country feel.