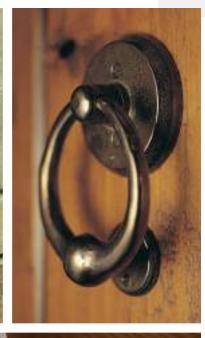

A rustic touch is added to any aesthetic when country-inspired door handles and knobs are used, while adding a sense of organic warmth to the living space.

Internal Door Handles & Knobs

Each piece of our door accessory collection is handcrafted with elegant, hand-applied characteristics that give it an authentic feel.

We offer high-quality and long-lasting accents for the kitchen and bath.

Our artisan-grade bronze hardware and accessories are made to last.

#### Bathroom Accessories

Bringing a romantic and rustic atmosphere to your home with furniture hardware that gives a weathered look. Decorate your home with a country feel.