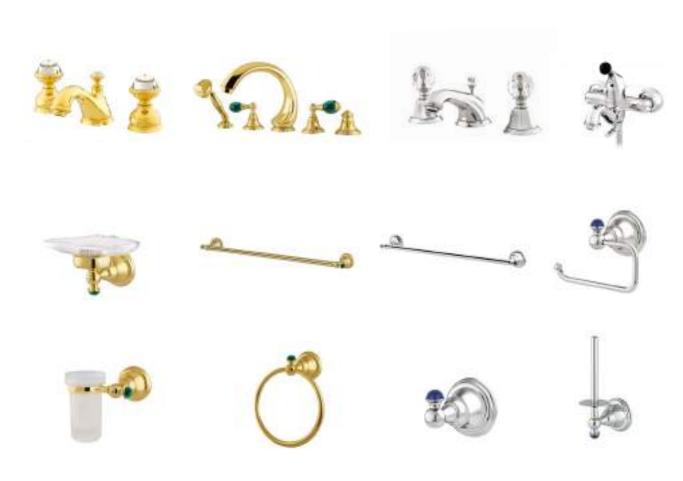

Bathroom Accessories

We offer a wide range of modern hardware to enhance your furniture. Every piece is made by a highly skilled craftsman, every piece is unique.

Authentic country style door handles possess an innate warmth and richness that come with only the finest organic materials. They create a very warm, welcoming presence in any space.

We offer high-quality and long-lasting accents for the kitchen and bath.

Our artisan-grade bronze hardware and accessories are made to last.

#### Bathroom Accessories

Bringing a romantic and rustic atmosphere to your home with furniture hardware that gives a weathered look. Decorate your home with a country feel.