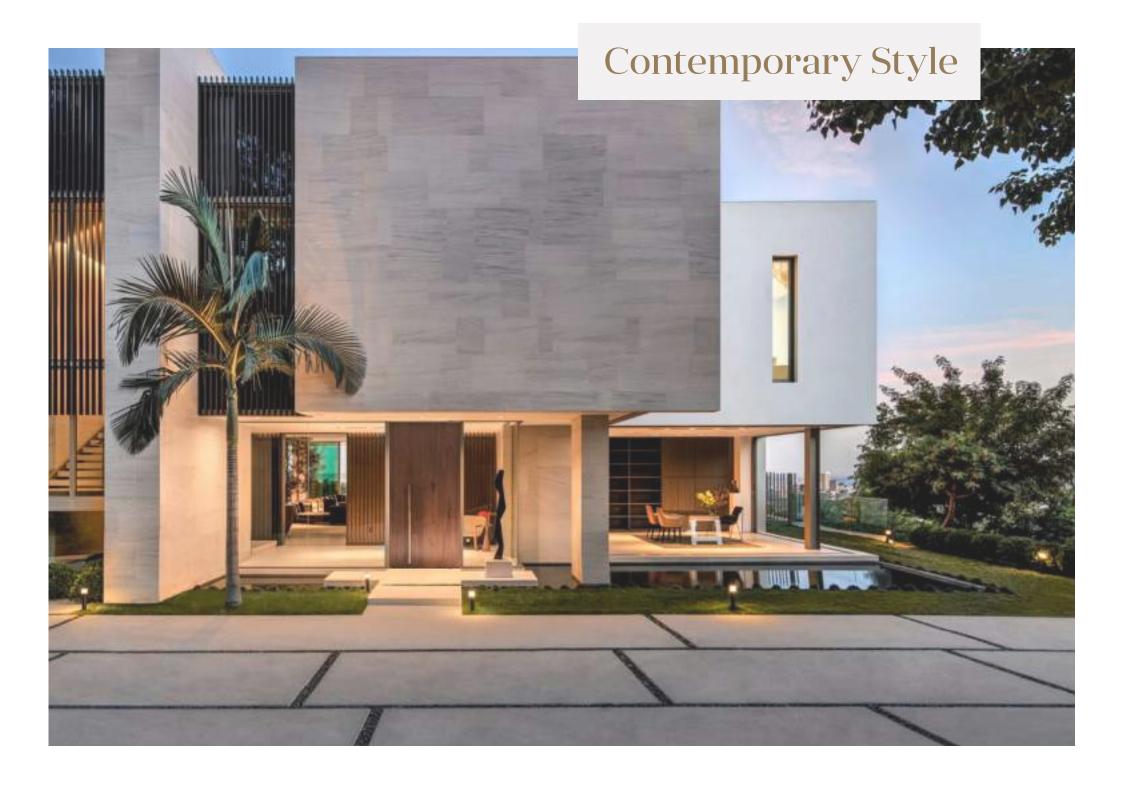

Contemporary door handles are characterized by prominent clean lines, contemporary curves, and geometric shapes. Frequently minimal in design, modern door handles fit perfectly with modern-styled properties.