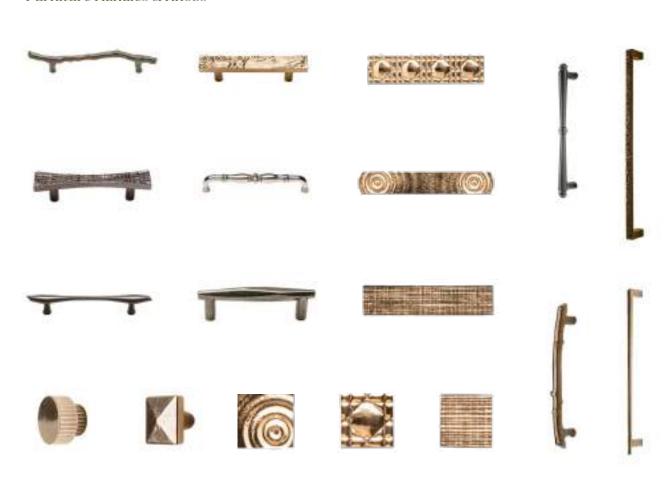

#### Furniture Handles & Knobs

Our Spanish-influneced door handles often pay homage to history, while maintaining vintage elements in the interiors.

# These indoor handles and knobs in the living space is the perfect way to embrace the Mediterranean air

#### Internal Door Handles & Knobs

With Spanish-inspired door accessories, you can create a classy and sophisticated theme for your door that is also relaxed and welcoming.

#### Door Accessories

Whether you're planning for your Spanish bathroom or decorating your own, these gorgeous accessories will give you plenty of inspiration.

#### Bathroom Accessories

The perfect handles for your next Spanish style interior project.

Beautifully detailed and designed with durability in mind.

With the timeless appeal of classic luxury handles, your home can take its design cues from classic, vintage interiors or period properties.