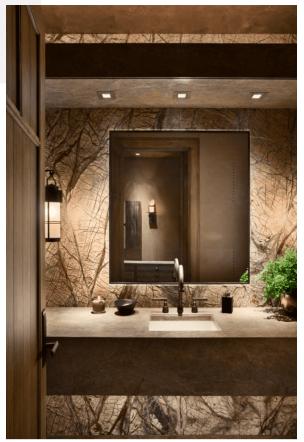

#### Bathroom Accessories

Bringing a romantic and rustic atmosphere to your home with furniture hardware that gives a weathered look. Decorate your home with a country feel.