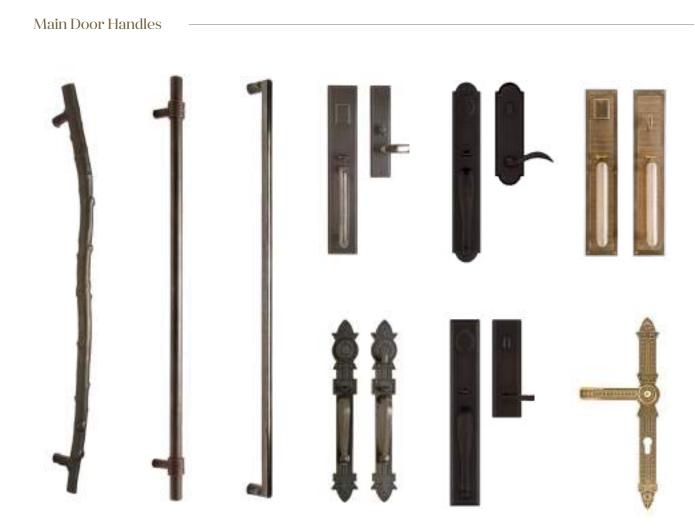

#### Internal Door Handles & Knobs

 $With one of the \ largest \ selections \ of \ modern \ door \ hardware \ , \ we're \ sure \ to$ have the perfect hardware for your home or office project.

Each product is designed to harmonize perfectly with the others, right down to the tiniest details! From our extensive range of bathroom accessories across all our collections, we offer stylish and practical pieces as an addition to your design concept.

A rustic touch is added to any aesthetic when country-inspired door handles and knobs are used, while adding a sense of organic warmth to the living space.

Internal Door Handles & Knobs

Each piece of our door accessory collection is handcrafted with elegant, hand-applied characteristics that give it an authentic feel.