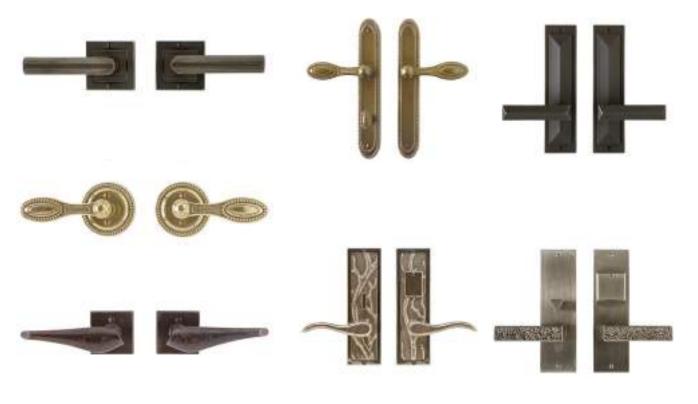

Contemporary door handles are characterized by prominent clean lines, contemporary curves, and geometric shapes. Frequently minimal in design, modern door handles fit perfectly with modern-styled properties.