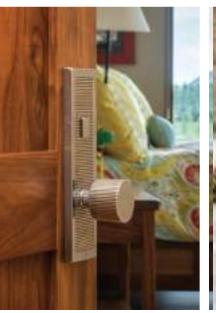

Bathroom Accessories

We offer a wide range of modern hardware to enhance your furniture. Every piece is made by a highly skilled craftsman, every piece is unique.

Authentic country style door handles possess an innate warmth and richness that come with only the finest organic materials. They create a very warm, welcoming presence in any space.

A rustic touch is added to any aesthetic when country-inspired door handles and knobs are used, while adding a sense of organic warmth to the living space.

Internal Door Handles & Knobs

Each piece of our door accessory collection is handcrafted with elegant, hand-applied characteristics that give it an authentic feel.

We offer high-quality and long-lasting accents for the kitchen and bath.

Our artisan-grade bronze hardware and accessories are made to last.

#### Bathroom Accessories

Bringing a romantic and rustic atmosphere to your home with furniture hardware that gives a weathered look. Decorate your home with a country feel.