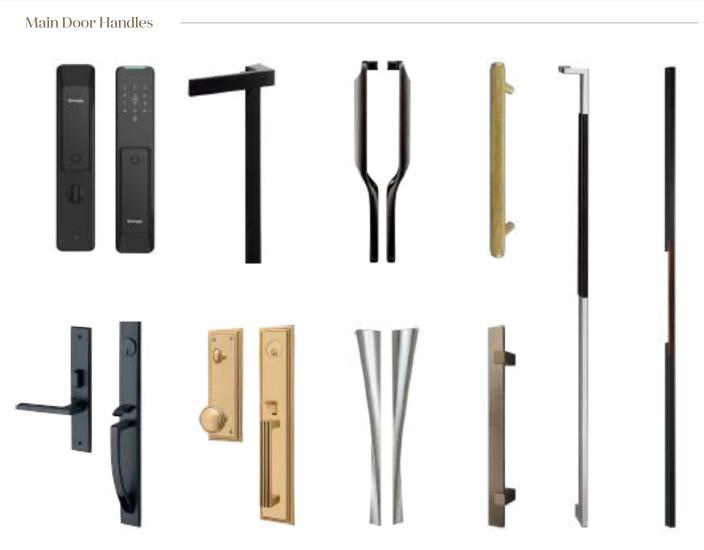

Selecting the right interior hardware is an important step in making a home feel special and unique, regardless of whether you're remodeling or building a new home. Choosing the style, type, and finish of your interior hardware that suits the rest of your home and complements your decor is a great way to make it reflect your personal style. Go through our unique hardware trends that can serve as a guidance tool for design lovers to upgrade interior design projects.